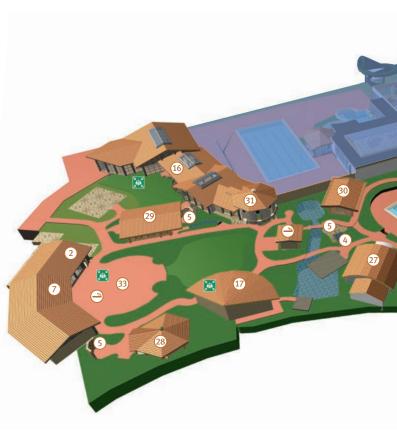

# Site map

- 1 Pre-entry showers
- (2) Toilets
- (3) Whirlpool
- (4) Immersion pool
- (5) Cooling showers
- 6 Café / restaurant
- 7 Restaurant / sportsbar
- 8 Refuge 1st floor
- 9 Refuge Lounge
- (bookable) Wellness Lounge
- 11) Lumi kide -12°C | -15°C

- 12) Outdoor pool
- 13 Living room 1
- 14 Living room 2
- (15) Changing
- (16) Finnish Relaxation Room
- 17) Heated recliners
- (18) Rest area 1st floor
- (19) Access to leisure pool
- 20 Steam bath 45°C
- 22) Suola 75°C
- 23 Luonto Rest Sauna 90°C
- 24 Saari Sauna 100°C

- 25) Hay Sauna 85°C
- 26 Löly Sauna 80°C
- Vaikutus 80°C
- Terra Sauna 75°C bis 90°C
- 29 Bear hut 60°C
- 30 Log Cabin Sauna 100°C
- (31) Vesitorni 65°C
- 32 Solariums 1st floor
- Fountain Square
- collecting places
- smoking area