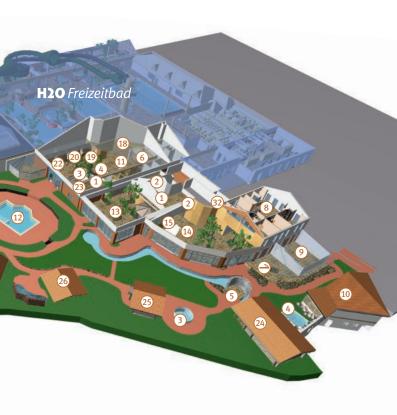

# Site map

- 1 Pre-entry showers
- (2) Toilets
- (3) Whirlpool
- (4) Immersion pool
- (5) Cooling showers
- 6 Café / restaurant
- 7 Restaurant / sportsbar
- 8 Refuge 1st floor
- 9 Refuge Lounge
- (bookable) Wellness Lounge
- 11) Lumi kide -12°C | -15°C

- 12) Outdoor pool
- 13 Living room 1
- 14 Living room 2
- (15) Changing
- (16) Finnish Relaxation Room
- 17) Heated recliners
- (18) Rest area 1st floor
- (19) Access to leisure pool
- 20 Steam bath 45°C
- 22) Suola 75°C
- 23 Luonto Rest Sauna 90°C
- 24 Saari Sauna 100°C

- 25) Hay Sauna 85°C
- 26 Löly Sauna 80°C
- Vaikutus 80°C
- Terra Sauna 75°C bis 90°C
- 29 Bear hut 60°C
- 30 Log Cabin Sauna 100°C
- (31) Vesitorni 65°C
- 32 Solariums 1st floor
- Fountain Square
- collecting places
- smoking area