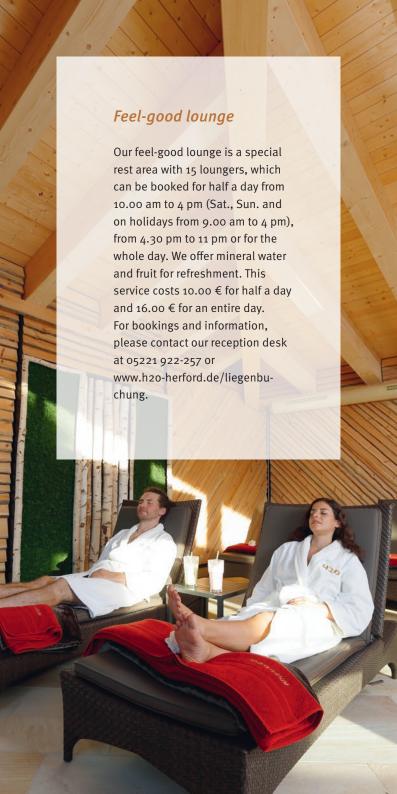

## Would you like anything else?

What's most important to us when you visit H2O Sauna World are your personal wishes and your very own definition of rest, relaxation and enjoyment. This is why H2O offers a wide range of options to make you feel at ease, relax and unwind. In addition to our sauna, these include:

- Nordic sauna garden covering an area of over 1,5000 square metres
- Heated recliners with meditative music
- 2 whirlpools(indoors & sauna garden)
- --- Large outdoor pool
- Restaurant area with a friendly atmosphere
- --- Relaxing fireside
- Rest room in Finnish country style
- Indoor and outdoor spa concept showers
- Wellness offers at the H2O Refugium
- Sauna Lounge with SKY sport programmes
- --- Events