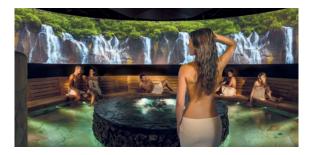

The Vesitorni brings you closer to the element water in an entirely new way. The breathtaking views of the vast filmic panorama offer natural and true-to-life impressions. At the heart of the Vesitorni is a water-filled stone fountain that combines with the unique panoramic pictures to create a symphony of deceleration, relaxation and well-being.