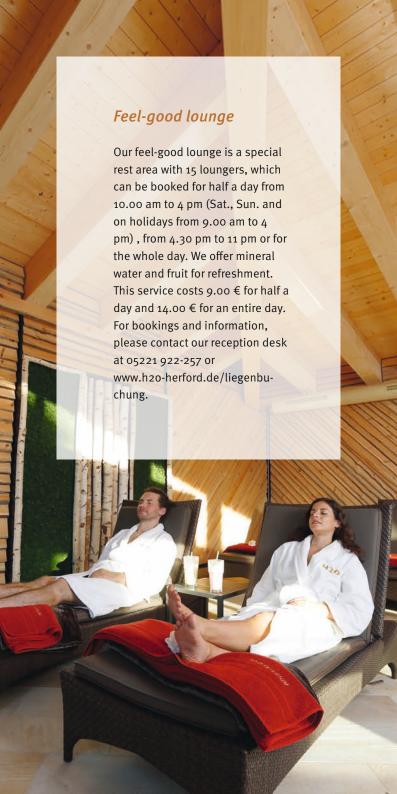

Our rest rooms with heated recliners (39°C) will give you the relaxation you need between sauna sessions. Meditative music and coloured light effects pamper all of the senses.

Or slip into one of our whirlpools and close your eyes. Leave the stress behind you and find true relaxation in a soothing massage. Indulge in our fine selection of food and drinks or relax in comfortable armchairs in front of our large open fireplace.

# Would you like anything else?

What's most important to us when you visit H2O Sauna World are your personal wishes and your very own definition of rest, relaxation and enjoyment. This is why H2O offers a wide range of options to make you feel at ease, relax and unwind. In addition to our sauna, these include:

- Nordic sauna garden covering an area of over 1,5000 square metres
- Heated recliners with meditative music
- 2 whirlpools(indoors & sauna garden)
- --- Large outdoor pool
- Restaurant area with a friendly atmosphere
- --- Relaxing fireside
- Rest room in Finnish country style
- Indoor and outdoor spa concept showers
- Wellness offers at the H2O Refugium
- Sauna Lounge with SKY sport programmes
- --- Media zone
- --- Events