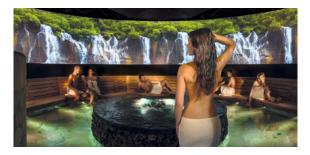

The Vesitorni brings you closer to the element water in an entirely new way. The breathtaking views of the vast filmic panorama offer natural and true-to-life impressions. At the heart of the Vesitorni is a water-filled stone fountain that combines with the unique panoramic pictures to create a symphony of deceleration, relaxation and well-being.