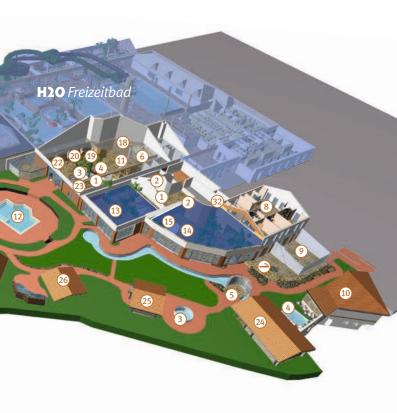

# Site map

- 1 Pre-entry showers
- (2) Toilets
- (3) Whirlpool
- (4) Immersion pool
- (5) Cooling showers
- 6 Café/restaurant
- 7 Rock Counter restaurant
- 8 Refuge 1st floor
- 9 Refuge Lounge
- (bookable)
- 11) Lumi kide -12°C | -15°C

- 12) Outdoor pool
- 13 Living room 1
- 14 Living room 2
- 15 Changing
- (16) Finnish Relaxation Room
- 17) Heated recliners
- 18) Rest area 1st floor
- (19) Access to leisure pool
- 20 Steam bath 45°C
- 22) Suola 75°C
- 23 Luonto Rest Sauna 90°C
- 24 Saari Sauna 100°C

- 25) Hay Sauna 85°C
- 26 Löly Sauna 80°C
- 27 Vaikutus 80°C
- Terra Sauna 75°C bis 90°C
- 29 Bear Sauna 60°C
- 30 Log Cabin Sauna 100°C
- (31) Vesitorni 65°C
- 32 Solariums 1st floor
- Fountain Square
- Media zone
- collecting places
- smoking area