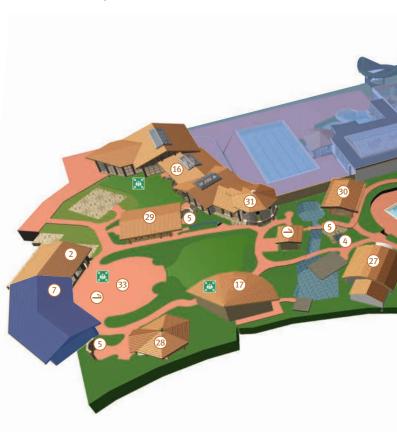

# Site map

- 1 Pre-entry showers
- (2) Toilets
- (3) Whirlpool
- (4) Immersion pool
- (5) Cooling showers
- 6 Café/restaurant
- 7 Rock Counter restaurant
- 8 Refuge 1st floor
- 9 Refuge Lounge
- (bookable)
- 11) Lumi kide -12°C | -15°C

- 12) Outdoor pool
- 13 Living room 1
- 14 Living room 2
- 15 Changing
- (16) Finnish Relaxation Room
- 17) Heated recliners
- 18) Rest area 1st floor
- (19) Access to leisure pool
- 20 Steam bath 45°C
- 22) Suola 75°C
- 23 Luonto Rest Sauna 90°C
- 24 Saari Sauna 100°C

- 25) Hay Sauna 85°C
- 26 Löly Sauna 80°C
- 27 Vaikutus 80°C
- Terra Sauna 75°C bis 90°C
- 29 Bear Sauna 60°C
- 30 Log Cabin Sauna 100°C
- (31) Vesitorni 65°C
- 32 Solariums 1st floor
- Fountain Square
- Media zone
- collecting places
- smoking area